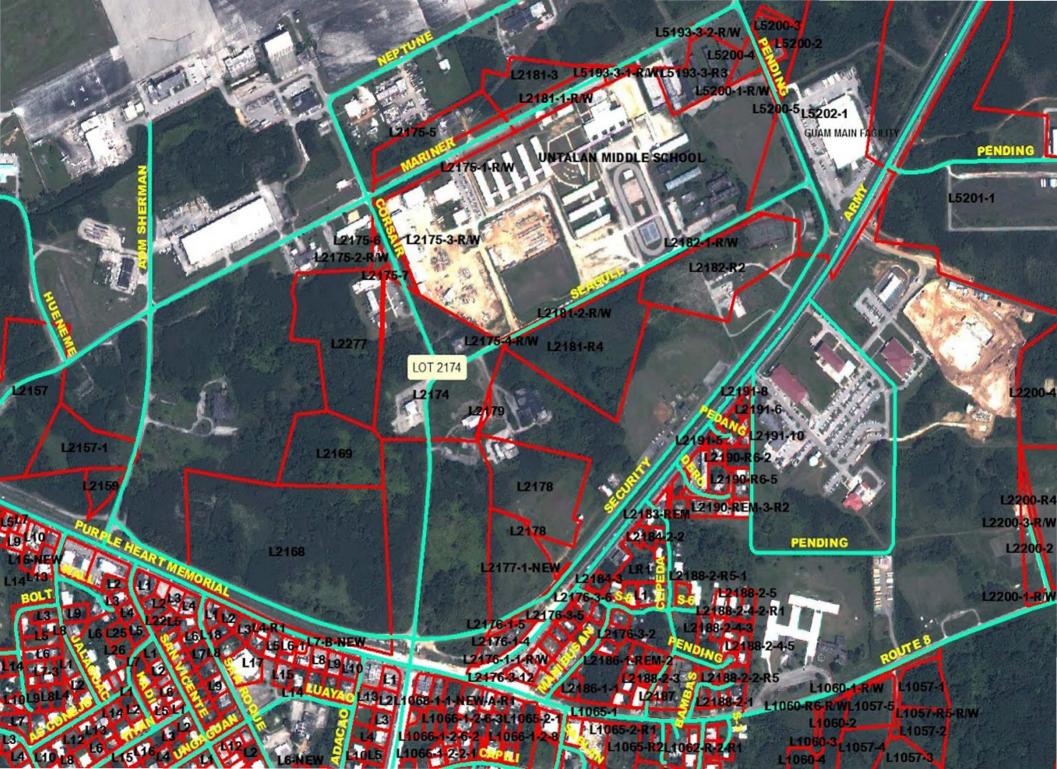

### COMMITTEE REPORT ON

Bill No. 136-32 (COR), As Introduced Sponsored by Senator Tina Muna Barnes

An act to rezone Lot No. 2174, located in Tiyan in the municipality of Barrigada, from Agricultural Zone (A) to Light Industrial Zone (M1)

Subject: Committee Report on Bill No. 136-32 (COR), As Introduced

Transmitted herewith for your consideration is the Committee Report on Bill No. 136-32 (COR), as introduced, "An Act to rezone Lot No. 2174, Located in Tiyan in the Municipality of Barrigada, from Agriculture (A) to Light Industrial Zone (M-1)" sponsored by Senator Tina Muna Barnes.

### Committee on Appropriations, Public Debt, Legal Affairs, Retirement, Public Parks, Recreation, Historic Preservation and Land

Bill No. 136-32 (COR): An act to rezone Lot No. 2174, located in Tiyan in the municipality of Barrigada, from Agricultural Zone (A) to Light Industrial Zone (M1)