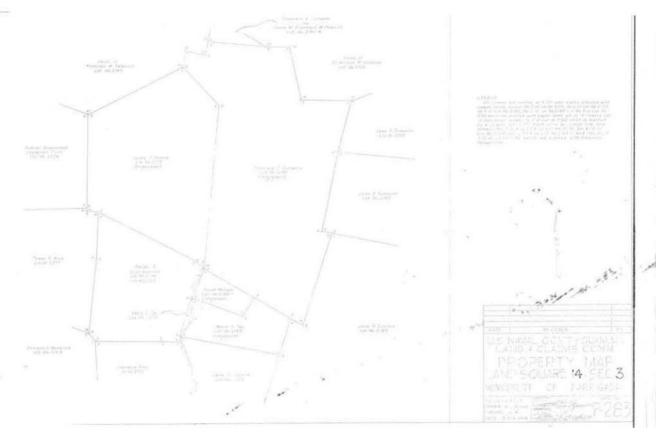

### COMMITTEE REPORT ON

Bill No. 136-32 (COR), As Introduced Sponsored by Senator Tina Muna Barnes

An act to rezone Lot No. 2174, located in Tiyan in the municipality of Barrigada, from Agricultural Zone (A) to Light Industrial Zone (M1)

Subject: Committee Report on Bill No. 136-32 (COR), As Introduced

Transmitted herewith for your consideration is the Committee Report on Bill No. 136-32 (COR), as introduced, "An Act to rezone Lot No. 2174, Located in Tiyan in the Municipality of Barrigada, from Agriculture (A) to Light Industrial Zone (M-1)" sponsored by Senator Tina Muna Barnes.

### Committee on Appropriations, Public Debt, Legal Affairs, Retirement, Public Parks, Recreation, Historic Preservation and Land

Bill No. 136-32 (COR): An act to rezone Lot No. 2174, located in Tiyan in the municipality of Barrigada, from Agricultural Zone (A) to Light Industrial Zone (M1)